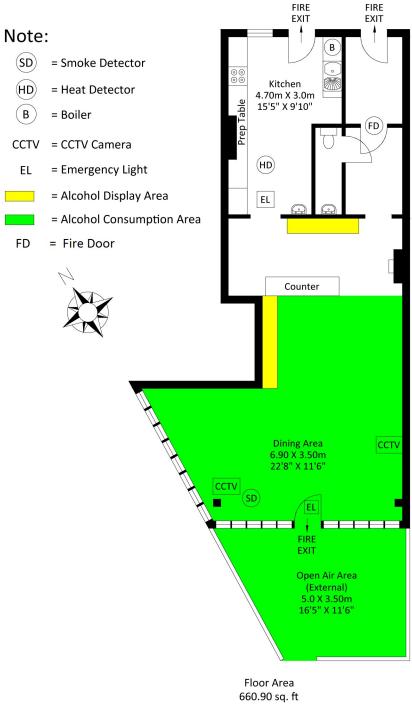

Reference       |                                                     |
| Payment status               |                                                     |
| Payment authorisation code   |                                                     |
| Payment authorisation date   |                                                     |
| Date and time submitted      |                                                     |
| Approval deadline            |                                                     |
| Error message                |                                                     |
| Is Digitally signed          |                                                     |
| 1 <u>2</u> <u>3</u> <u>4</u> | 5 6 7 8 9 10 11 12 13 14 15 16 17 18 19 20 21 Next> |

## 238 Langham Road, N15 3NB



(61.40 sq.m)

Gross Internal Area = 61.40 sq m / 660.90 sq ft

1:100 CM @ A4 SCALE: From the plan to be scaled, the above scale bar must measure correct, e. g.  $\,\,$  5 Centimeters when printed

**Existing Plan** 

Drawing title: 238 Langham Road, N15 3NB 1:100 CM @ A4

Copyright: Smart Property Service

Date: 3-Dec-2020